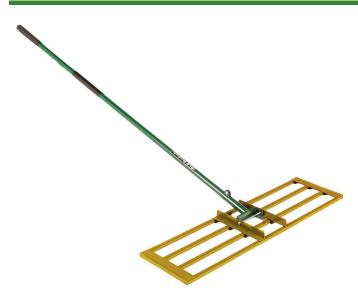

## Level Rake w/Handle - 40 in R2161P

## Details

Lightweight and slightly flexible, the 40in Level Rake follows minor ground contours without scarring. Designed for spreading and grading fine turf areas, the inner bars distribute top dressing material while the rear channel of the frame levels, providing a super-flat surface. This back and forth motion aids in the removal of stones and surface undulations. Ideal for ongoing general work.