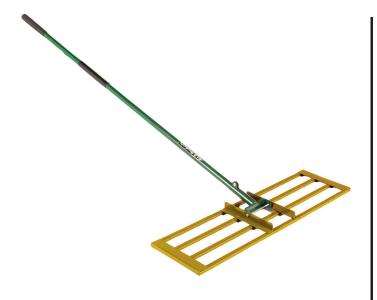

## Level Rake w/Handle - 36 in

R2160P

## **Details**

Lightweight and slightly flexible, the 40in Level Rake follows minor ground contours without scarring. Designed for spreading and grading fine turf areas, the inner bars distribute top dressing material while the rear channel of the frame levels, providing a super-flat surface. This back and forth motion aids in the removal of stones and surface undulations. Ideal for ongoing general work.