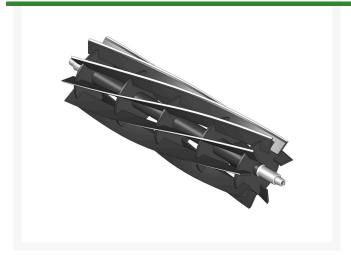

# **Reel - 9 Blade** R5002476

#### **Details**

R&R Reel blades are manufactured from high carbon-boron alloy steel and then hardened to RC46-49 to match the temper of our bedknives and original equipment bedknives. All R&R Reels are cylindrically ground on bearing surfaces and then relief ground. Reels are then precision computer balanced for extended bearing and reel life. R&R Products Reels are guaranteed against defects in material and workmanship for the life of the reel under normal use.

- High Carbon-Boron Alloy Steel
- Cylindrically Ground on Bearing Surfaces
- Precision Computer Balanced