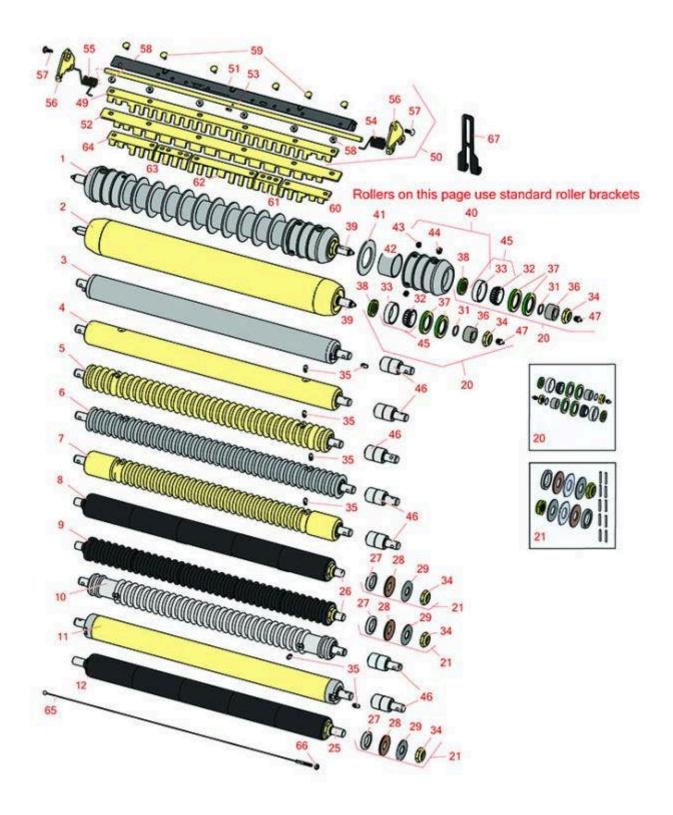

## Replaces John Deere 2550 E-Cut Riding Greens Mower Parts

*Cutting Unit Rollers* 

| Roro | <b>&amp;R</b> Gro                                                                                                                              | eens Mower Pa                    | ere 2550 E-Cut Riding<br>arts                                                              |            |                 |  |  |
|------|------------------------------------------------------------------------------------------------------------------------------------------------|----------------------------------|--------------------------------------------------------------------------------------------|------------|-----------------|--|--|
|      | R&R<br>Part No.                                                                                                                                | OEM<br>Part No.                  | Description                                                                                | Qty<br>Req | Orde<br>Quantit |  |  |
| &R   | Rollers Available                                                                                                                              |                                  |                                                                                            | i          |                 |  |  |
| 1    | R500512                                                                                                                                        | AMT2966,<br>BM25317              | Roller - Grooved Repairable Steel                                                          | 1          |                 |  |  |
|      |                                                                                                                                                |                                  | h shaft and greasable ball bearings. This rol<br>acing the series of washers and spacers.: | ler can    |                 |  |  |
| 2    | RAET11263                                                                                                                                      | AET11263,<br>AMT2967             | Roller - Smooth Tubular Steel                                                              | 1          |                 |  |  |
|      | Detail Description: Constructed with a through shaft, this heavy duty roller uses greasable<br>tapered bearings for extended life.:            |                                  |                                                                                            |            |                 |  |  |
| 3    | RAET10111                                                                                                                                      | AET10111,<br>AMT2876             | Roller - Smooth Tubular Steel                                                              | 1          |                 |  |  |
|      | Detail Description: This tubular steel roller uses greasable "water-pump" style bearings.:                                                     |                                  |                                                                                            |            |                 |  |  |
| 4    | RAMT1442                                                                                                                                       | AMT1442,<br>AMT2878              | Roller - Smooth Solid Steel                                                                | 1          |                 |  |  |
|      | Detail Description: Machined from solid steel, this heavy weight roller uses greasable "water-<br>pump" style bearings.:                       |                                  |                                                                                            |            |                 |  |  |
| 5    | RAET10954                                                                                                                                      | AET10954,<br>AMT2875,<br>AMT2879 | Roller - Grooved Machined Solid<br>Steel                                                   | 1          |                 |  |  |
|      | Detail Description: Machined from solid steel, this heavy weight roller uses greasable "water-<br>pump" style bearings.:                       |                                  |                                                                                            |            |                 |  |  |
| 6    | RAMT1061                                                                                                                                       | AET10557,<br>AMT1061,<br>AMT2877 | Roller - Grooved Machined Solid<br>Steel                                                   | 1          |                 |  |  |
|      | Detail Description: Machined from solid steel, this heavy weight roller uses greasable "water-<br>pump" style bearings.:                       |                                  |                                                                                            |            |                 |  |  |
| 7    | RAMT1443                                                                                                                                       | AMT1443,<br>AMT2879              | Roller - Grooved Machined Solid<br>Steel                                                   | 1          |                 |  |  |
|      | Detail Description: Machined from solid steel, this heavy weight roller uses greasable "water-<br>pump" style bearings. Extended length body.: |                                  |                                                                                            |            |                 |  |  |

## Replaces John Deere 2550 E-Cut Riding Greens Mower Parts Cutting Unit

| R&K      |
|----------|
| na       |
| Products |
| Producte |
|          |
|          |
|          |

Rollers

|       |                                                                                                                                                                                                                                                   |          | Shaft - 1 SS Front Roller             | 1   |        |  |  |
|-------|---------------------------------------------------------------------------------------------------------------------------------------------------------------------------------------------------------------------------------------------------|----------|---------------------------------------|-----|--------|--|--|
| 25    | R120261                                                                                                                                                                                                                                           |          | Shaft - 1 SS Rear Roller              | 1   |        |  |  |
| Othe  | r Parts Available                                                                                                                                                                                                                                 |          |                                       |     |        |  |  |
|       | Detail Description: Fits all R&R 2" Dia. Black UHMW Polyethylene Rollers. Includes 10 ea.:<br>R150322 Roll Pins; 2 ea.: R3296-15 Locknuts, R150347T Teflon Seals, R150333 Thrust Washers, &<br>R150334A Bronze Thrust Washers:                    |          |                                       |     |        |  |  |
| 21    | R101395                                                                                                                                                                                                                                           |          | Overhaul Kit - UHMW Roller            | 1   |        |  |  |
|       | Detail Description: Includes 4 ea: RET15755 Seal; 2 ea: R237-54 O-Ring, R253-122 Seal, R254-78<br>Bearing, R254-79 Cup, R3296-15 Locknut, R471219 Grease Zerk, RET15726 Sleeve, RET15756<br>Seal:                                                 |          |                                       |     |        |  |  |
| 20    | RAET10632                                                                                                                                                                                                                                         | AET10632 | Overhaul Kit - Roller                 | 1   |        |  |  |
| Overl | haul Kit                                                                                                                                                                                                                                          |          |                                       |     |        |  |  |
|       | Detail Description: Machined from solid UHMW, this low maintenance roller uses a 1" solid<br>stainless steel shaft and requires no grease. UHMW material prevents build-up of debris.:                                                            |          |                                       |     |        |  |  |
| 12    | R120260                                                                                                                                                                                                                                           |          | Roller - Smooth UHMW<br>Polyethylene  | 1   |        |  |  |
|       | Detail Description: This tubular steel roller uses greasable "water-pump" style bearings.:                                                                                                                                                        |          |                                       |     |        |  |  |
| 11    | RAMT1060                                                                                                                                                                                                                                          | AMT1060  | Roller - Smooth Tubular Steel         | 1   |        |  |  |
| 10    | RBTC10267                                                                                                                                                                                                                                         | BTC10267 | Roller - Grooved Steel                | 1   |        |  |  |
|       | Detail Description: Machined from solid UHMW, this low maintenance roller rotates around a 1"<br>solid stainless steel shaft and requires no bearings or grease. Patented groove design and<br>smooth UHMW material prevents build-up of debris.: |          |                                       |     |        |  |  |
| 9     | R120250                                                                                                                                                                                                                                           |          | Roller - Grooved UHMW<br>Polyethylene | 1   |        |  |  |
|       | Detail Description: I<br>stainless steel shaft                                                                                                                                                                                                    |          |                                       |     |        |  |  |
| 8     | R120255                                                                                                                                                                                                                                           |          | Roller - Smooth UHMW<br>Polyethylene  | 1   |        |  |  |
| 110   | Part No.                                                                                                                                                                                                                                          | Part No. | Description                           | Req | Quanti |  |  |

Cutting Unit Rollers

|    | R&R<br>Part No.            | OEM<br>Part No.              | Description                     | Qty<br>Req | Order<br>Quantity |
|----|----------------------------|------------------------------|---------------------------------|------------|-------------------|
| 27 | R150347T                   |                              | Seal - Nonstick Lip             | 2          |                   |
| 28 | R150334A                   |                              | Washer - Thrust SAE660 Bronze   | 2          |                   |
| 29 | R150333                    |                              | Washer - Flat Keyed Outer SS    | 2          |                   |
| 31 | R237-54                    | U46731,<br>U6731             | O-Ring - Small                  | 2          |                   |
| 32 | R254-78                    | JD8188                       | Tapered Bearing Cone            | 2          |                   |
| 33 | R254-79                    | JD8226                       | Cup - Bearing                   | 2          |                   |
|    | Detail Description: Use R2 | 54-79M installation man      | drel to properly install race.: |            |                   |
| 34 | R3296-15                   | N101345                      | Locknut - 3/4-16 Nylon Jam      | 2          |                   |
| 35 | R302-5                     | JD7797,<br>JD7842,<br>JD7844 | Fitting - Grease                | 2          |                   |
| 36 | RET15726                   | ET15726,<br>RET15726         | Sleeve - Wear Hardened          | 2          |                   |
| 37 | RET15755                   | ET15755                      | Seal - Oil                      | 4          |                   |
| 38 | RET15756                   | ET15756,<br>MT1739,<br>MT739 | Seal                            | 2          |                   |
| 39 | RET17515                   | ET17515                      | Shaft - Roller                  | 1          |                   |
| 40 | R500511                    |                              | Roller End - Threaded 3         | 2          |                   |
| 41 | R150673                    |                              | Washer - 3 Repairable Roller    | 11         |                   |
| 42 | R150676                    |                              | Spacer - 2-3/4 Dia x 1-1/4 L    | 10         |                   |
| 43 | R150691                    |                              | Screw - Set Nyloc 3/8-16 x 3/8  | 4          |                   |
| 44 | R170714                    | E14814                       | Fitting - Pressure Relief       | 2          |                   |
| 45 | R500534                    |                              | Bearing - with Cup              | 2          |                   |

| Repro | & R<br>ducts                                                                    | Replaces John<br>Greens Mower<br>Cutting Unit<br>Rollers | Deere 2550 E-Cut Riding<br>r Parts          |            |                   |  |  |
|-------|---------------------------------------------------------------------------------|----------------------------------------------------------|---------------------------------------------|------------|-------------------|--|--|
|       | R&R<br>Part No.                                                                 | OEM<br>Part No.                                          | Description                                 | Qty<br>Req | Order<br>Quantity |  |  |
|       |                                                                                 |                                                          | 54-78- Bearing Cone & R254-79 Bearing Cone: |            | Quantity          |  |  |
| 46    | RAA35741                                                                        | AA35741,<br>AET10129,<br>TCA22836                        | Bearing                                     | 2          |                   |  |  |
|       | Detail Desci                                                                    | ription: 1/4" Side Hole:                                 |                                             |            |                   |  |  |
| 47    | R471219                                                                         | 471219,<br>471231,<br>JD7759,<br>JD7798                  | Zerk - Grease                               | 2          |                   |  |  |
| 49    | R500558                                                                         |                                                          | Scraper - Grooved Roller                    | 1          |                   |  |  |
|       | Detail Description: 1 Piece Scraper fits OEM AET11262 & AMT2966 Grooved Roller: |                                                          |                                             |            |                   |  |  |
| 50    | R500559                                                                         | BM18680,<br>MT18680                                      | Scraper Kit - Grooved Roller                | 1          |                   |  |  |
|       | Detail Desci                                                                    | ription: Fits John Deere AET11                           | 1262 & AMT2966 Grooved Roller Only:         |            |                   |  |  |
| 50    | R500573                                                                         |                                                          | Scraper Kit - SET/5                         | 1          |                   |  |  |
|       | Detail Desci                                                                    | ription: Fits R&R R500512 Rol                            | ller Only & Incl R500572 Scraper:           |            |                   |  |  |
| 51    | R500571                                                                         | MT2369                                                   | Bar - Scraper                               | 1          |                   |  |  |
| 52    | R500572                                                                         |                                                          | Scraper - Fits R500512 Only                 | 1          |                   |  |  |
| 53    | RET17757                                                                        | ET11757,<br>ET17757                                      | Pin - Scraper                               | 1          |                   |  |  |
| 54    | RET17629                                                                        | ET17629                                                  | Spring - Torsion LH                         | 1          |                   |  |  |
| 55    | RET17630                                                                        | ET17630                                                  | Spring - Torsion RH                         | 1          |                   |  |  |
| 56    | RMT2407                                                                         | MT2407                                                   | Bracket - Roller Scraper                    | 2          |                   |  |  |
| 57    | R03M7221                                                                        | 03M7221                                                  | Bolt - Carriage M6 x 16                     | 5          |                   |  |  |
| 58    | R14M7303                                                                        | 14M7303                                                  | Nut - 6mm x 1.0 Flanged                     | 5          |                   |  |  |
| 59    | R03M7251                                                                        | 03M7251                                                  | Bolt - Gr. Roller Scraper                   | 5          |                   |  |  |
|       |                                                                                 |                                                          |                                             |            |                   |  |  |

## Replaces John Deere 2550 E-Cut Riding Greens Mower Parts

Cutting Unit Rollers

|    | R&R<br>Part No. | OEM<br>Part No.    | Description                       | Qty<br>Req | Order<br>Quantity |
|----|-----------------|--------------------|-----------------------------------|------------|-------------------|
| 60 | RMT5159         | MT5159             | Scraper - Fits J.D. LH End        | 1          |                   |
| 61 | RMT2342         | MT2342             | Section - Grooved Scraper 3 Tooth | 2          |                   |
| 62 | RMT2340         | MT2340             | Scraper - Fits J.D. Center        | 1          |                   |
| 63 | RMT2341         | MT2341             | Section - Grooved Scraper 4 Tooth | 2          |                   |
| 64 | RMT5158         | MT5158             | Scraper - Fits J.D. RH End        | 1          |                   |
| 65 | RTCA19566       | TCA19566           | Cable - Smooth Roller Scraper     | 1          |                   |
| 66 | RU45916         | 14M7298,<br>U45916 | Locknut - 10-24 ESNA              | 2          |                   |
| 67 | RTCU26998       | TCU26998           | Panel                             | 2          |                   |