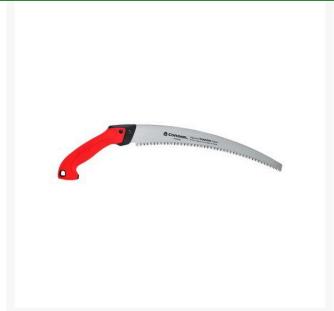

## Corona Razortooth Prunng Saw - 14in

## **Details**

RazorTOOTH technolog removes 2X more material per pull sroke than conventional blades resulting in extremely fast and efficient cuttng. The 3 sided razor teeth, made of high carbon steel, cut up to an 8in diameter branch. The chrome-plated blade reduces friction and the impulse hardened teeth extend tool life. Enjoy the ergonomic handle with pistol grip, reducing hand slippage and hand fatigue. 14in blade

- Ideal for large branches
- 2X faster cut with RazorTOOTH Saw technology
- 3-sided impulse-hardened teeth stay sharp longer
- Replaceable, 14 in taper-ground blade
- Curved-blade design for faster cutting
- Ergonomically designed, co-molded handle