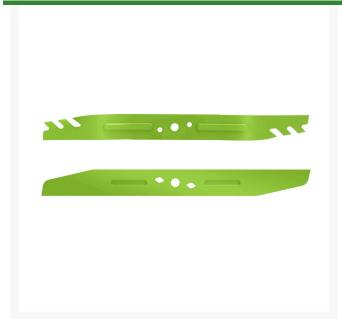

## **Details**

This Mulching Blade Set is designed for all EGO Power+ Select Cut 21in lawn mowers. The mulching blade is the heavy-duty, all steel lower blade that turns grass into fine fragments. The lower, mulching blade is interchangeable with the High Lift Bagging Blade and the Extended Run Time Blade. The Upper Blade is the Multi-Blade System is EGO?s solution to replacing premium gas lawn mowers for good. EGO parts are designed specifically for your EGO POWER+ Lawn Mower and offer the highest quality, performance and value. (Nuts and bolts not included.)

- Heavy duty mulching and bagging blade
- Interchangeable lower blade on the Select Cut Multi-Blade System
- All steel blade for excellent cutting performance
- For use with EGO POWER+ Select Cut lawn mowers: LM2130, LM2133, LM2130SP, LM2135SP, LM2150SP, LM2156SP
- Delivers a clean cut to promote lawn health
- Genuine EGO parts ensure compatibility, quality and performance
- (Nuts and bolts not included)